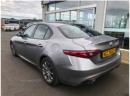

## Alfa Romeo Giulia 2.2 JTDM-2 180 Super 4dr Auto | 2019

£14,495

| Miles:        | 57000          |
|---------------|----------------|
| Fuel Type:    | Diesel         |
| Transmission: | Semi-Automatic |
| Colour:       | Grey           |
| Engine Size:  | 2143           |
| CO2 Emission: | 109            |

Tax Band:

Petrol/Diesel (£190 p/a)

Body Style: Saloon
Insurance group: 26E
Reg: NGZ9669