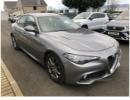

## Alfa Romeo Giulia 2.2 JTDM-2 180 Super 4dr Auto | 2019

£14,495

| Miles:        | 57000          |
|---------------|----------------|
| Fuel Type:    | Diesel         |
| Transmission: | Semi-Automatic |
| Colour:       | Grey           |
| Engine Size:  | 2143           |
| CO2 Emission: | 109            |

Tax Band:

Petrol/Diesel (£190 p/a)

Body Style: Saloon
Insurance group: 26E
Reg: NGZ9669