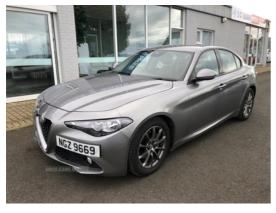

## Alfa Romeo Giulia 2.2 JTDM-2 180 Super 4dr Auto | 2019

£14,495

| Miles:        | 57000          |
|---------------|----------------|
| Fuel Type:    | Diesel         |
| Transmission: | Semi-Automatic |
| Colour:       | Grey           |
| Engine Size:  | 2143           |
| CO2 Emission: | 109            |

Tax Band:

Petrol/Diesel (£190 p/a)

Body Style: Saloon
Insurance group: 26E
Reg: NGZ9669